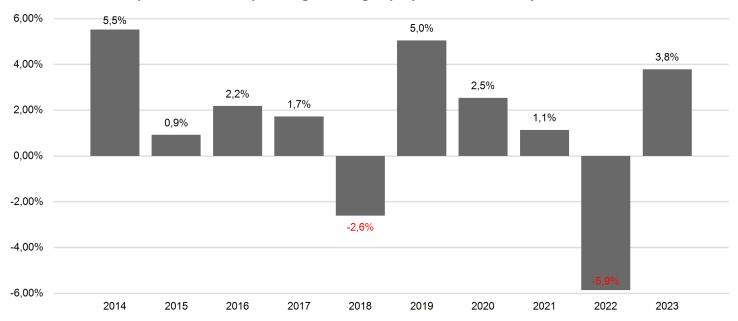

## **Past Performance**

This chart shows the fund's performance as the percentage loss or gain per year over the last 10 years.

Past performance is not a reliable indicator of future performance. Markets could develop very differently in the future. It can help you to assess how the fund has been managed in the past.

Performance is shown after deduction of ongoing charges. Any entry and exit charges are excluded from the calculation.

The unit class was established in 2003.

Performance was calculated in EUR.

Copies of the prospectus (including the management regulations), the "Key Information Document" as well as the annual and semi-annual reports can be obtained free of charge from the Swiss representative FIRST INDEPENDENT FUND SERVICES LTD., Feldeggstrasse 12, CH-8008 Zurich. The paying agent in Switzerland is NPB New Private Bank Ltd, Limmatquai 1, 8001 Zurich.